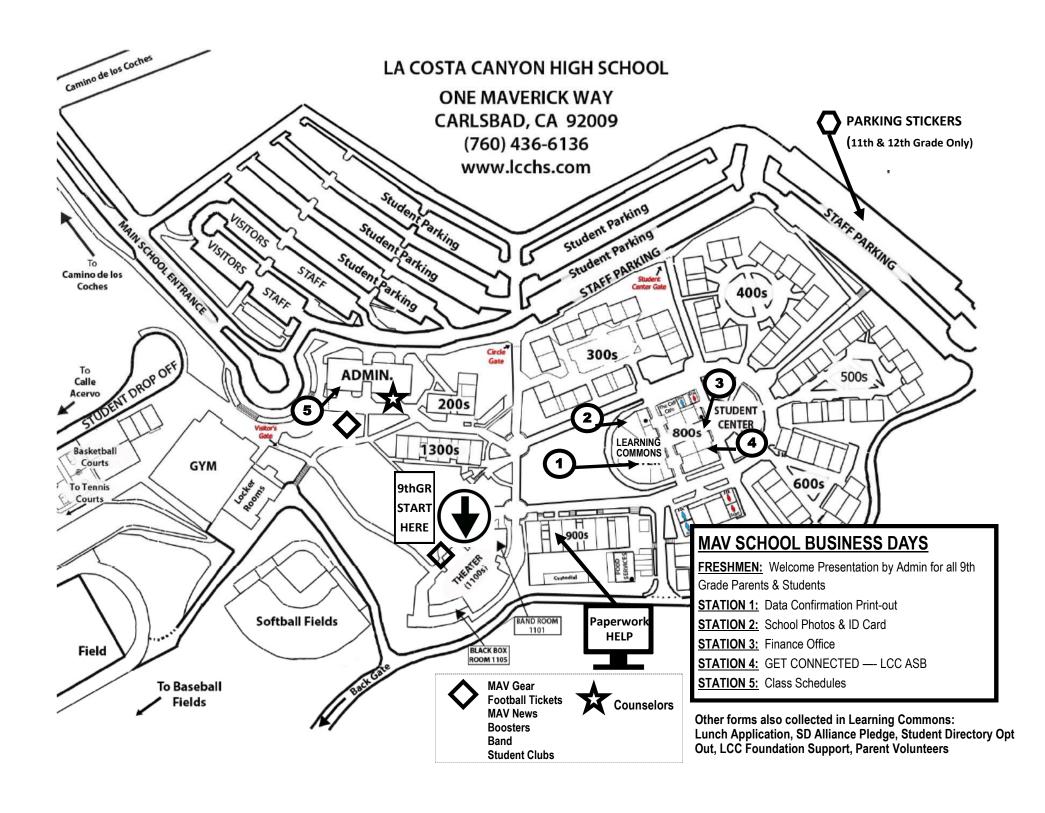

## La Costa Canyon High School—School Business Days Finance Office Order Form 2018-2019

TAKE THIS FORM TO THE FINANCE STATION WITH YOUR CASH, CHECK, or CREDIT CARD Please make checks payable to LCC ASB, and write your Student's ID # on all checks!

| Student Name:               | Grade:                                                                                                                                                                                                                                                                                                                                                                                       | _ ID:                                                   |
|-----------------------------|----------------------------------------------------------------------------------------------------------------------------------------------------------------------------------------------------------------------------------------------------------------------------------------------------------------------------------------------------------------------------------------------|---------------------------------------------------------|
| ☐ ASB Card                  | (Available to all students, 9-12) Membership saves a lot of money! With the ASB Card, students get: New Stampede Spirit Pack; Discounts on dances (ex. Prom and Winter Formal); Discounted Yearbook prices; Free admission to <b>home</b> Football and Basketball games (CIF playoff games excluded); Discounts on Spirit Wear, Theater                                                      | \$55.00                                                 |
| LCC Yearbook,  The Stampede | Performances, and much more!  (Available to all students, 9-12) Business Days Special! Preorder your yearbook to guarantee you receive a copy. Take a deeper look into the year and relive high school highlights for years to come with your own copy of the LCC Yearbook. Price increases to \$125.00 (w/ASB) and \$140.00 (w/o ASB) as of 09/01/2018. Available only while supplies last. | \$110.00 (with ASB card)<br>\$125.00 (without ASB Card) |
| Senior Signing Dinner       | (Available to Seniors only) The Senior Dinner is an annual LCC tradition. This Seniors-only event is a special evening when attendees receive their preordered Yearbooks early to sign and relive special memories together. Scheduled for June 6, 2019.                                                                                                                                     | \$25.00                                                 |
| Yearbook Grad Package       | (Available to Seniors only) Business Days Special! Enjoy \$5 off when purchasing the yearbook and Senior Dinner together in the Yearbook Grad Package. Prices increase to \$145.00 (w/ ASB Card) and \$160.00 (w/o ASB Card) as of 09/01/2018.                                                                                                                                               | \$130.00 (with ASB card)<br>\$145.00 (without ASB card) |
| PSAT/NMSQT                  | LCC will be offering a Saturday administration of the PSAT/NMSQT for any students in grades 9-11 who would like to take the exam. This is not a mandatory test. For Juniors, this is the opportunity to qualify as a National Merit Scholar. Freshman and Sophomores can also sign up for the test, but cannot qualify for National Merit Scholar. PSAT / NMSOT Information                  | \$28.00                                                 |
| PE Clothes                  | (9 <sup>th</sup> Grade and others needing replacement) Look sharp and stylish with official La Costa Canyon High School PE uniforms. At Business Days, you'll pay for uniforms; they will be distributed in your student's PE class when school begins.                                                                                                                                      | \$20.00                                                 |

Parking Permits are FREE and available for 11<sup>th</sup> and 12<sup>th</sup> grade students.

In accordance with California law, students are not required to pay fees for school attendance. All costs shown here are optional.